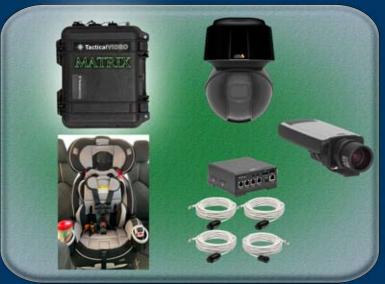

## DROP CAR KIT INCLUDES:

## **HARDWARE**

MATRIX 2-Camera System Cellular Uplink

Cellular Oplifik

High Definition Cameras:

- -PTZ Camera
- -Low-Light Camera
- -PinHole Cameras

Safety Seat Concealment

- PTZ Axis Q6125-LE
- -4 Viewing Windows
- Front, Sides, Rear
- -100% Authentic Seat

## **SOFTWARE**

Onboard VMS
Mobile Viewing App
Customized Analytics
MasterKEY app

- Take cameras directly to the bad guys.
- Ordinary vehicles become an un-manned surveillance platform.
- View & control cameras remotely from 4G LTE devices.
- Text/E-mail alerts tell you when to watch.
- HD cameras make long-range and low-light identifications.
- Long-term deployments (Days-Weeks) are possible.