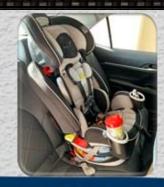

## **HARDWARE**

MATRIX 2-Camera System Cellular Uplink

Cellular Oplifik

High Definition Cameras:

- -PTZ Camera
- -Low-Light Camera
- -PinHole Cameras

Safety Seat Concealment

- PTZ Axis Q6125-LE
- -4 Viewing Windows
- Front, Sides, Rear
- -100% Authentic Seat